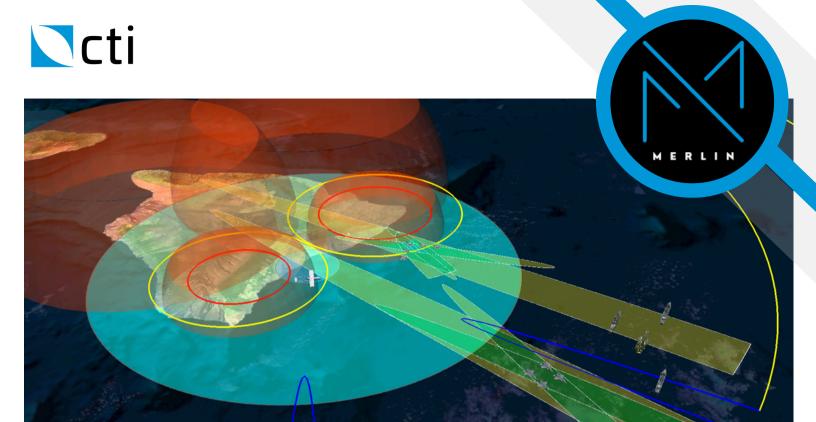

# SEE THE INVISIBLE BATTLESPACES

Merlin is a software suite that provides unmatched decision support for pre-, in-, and post-mission understanding of the spectrum battlespace.

## Comprehensive

Merlin provides situational awareness of the Invisible Battlespaces using highly responsive visualization, computation, and analysis.

### **Extensible**

Merlin scales from small units to theaterlevel operations while handling a wide range of spectrum-dependent systems.

#### Versatile

Merlin supports pre-mission planning; live, virtual, and constructive (LVC) execution; and post-mission data analysis for Multi-Domain Operations to provide comprehensive situational understanding.

# A Software Suite That Checks Every Box

Provides actionable situational awareness of Electronic Warfare effects at near real-time performance.

Capable of modeling and rendering platforms, weapons, and equipment from mission scale up to the full area of responsibility (AOR).