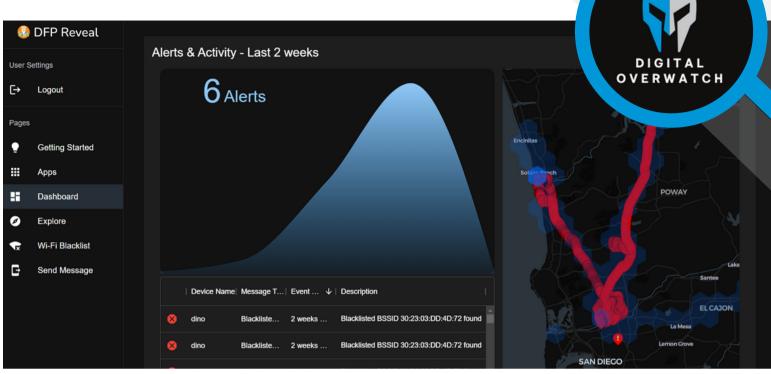

# **DIGITAL OVERWATCH:** REAL-TIME FORCE PROTECTION

Digital Overwatch provides situational awareness in permissive, semi-permissive, and contested areas through understanding the RF, wireless, network, application, and information environments.

#### **Effect**

Provides indications and warning of potential digital threats in the environment to decision-makers and edge operators.

# A Suite of Applications, Pipelines, Analytics, and Visual Components That Checks Every Box

Leverages RF survey, wireless analytics, commercial telemetry data and other publicly available information (PAI) to provide enhanced awareness of threats.